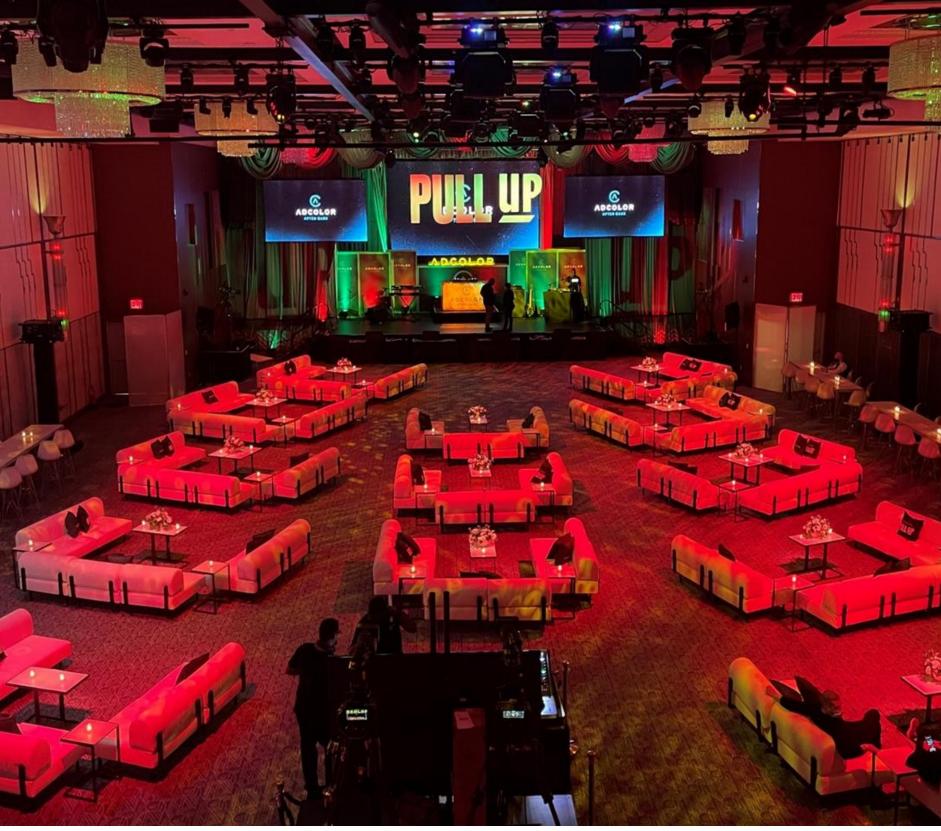

## Power of Transformation

Same pieces can be repurposed for new designs.

## Power of Transformation

Same basics can be repurposed for new designs.

# Power of Transformation

Same items can be repurposed for new designs.