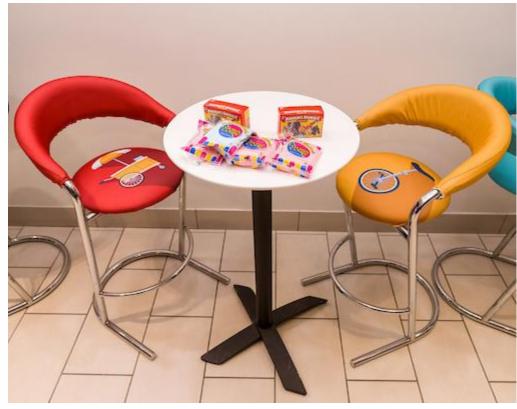

## Power of Transformation

Same pieces can be repurposed for new designs.

## Power of Transformation

Same basics can be repurposed for new designs.

# Power of Transformation

Same items can be repurposed for new designs.