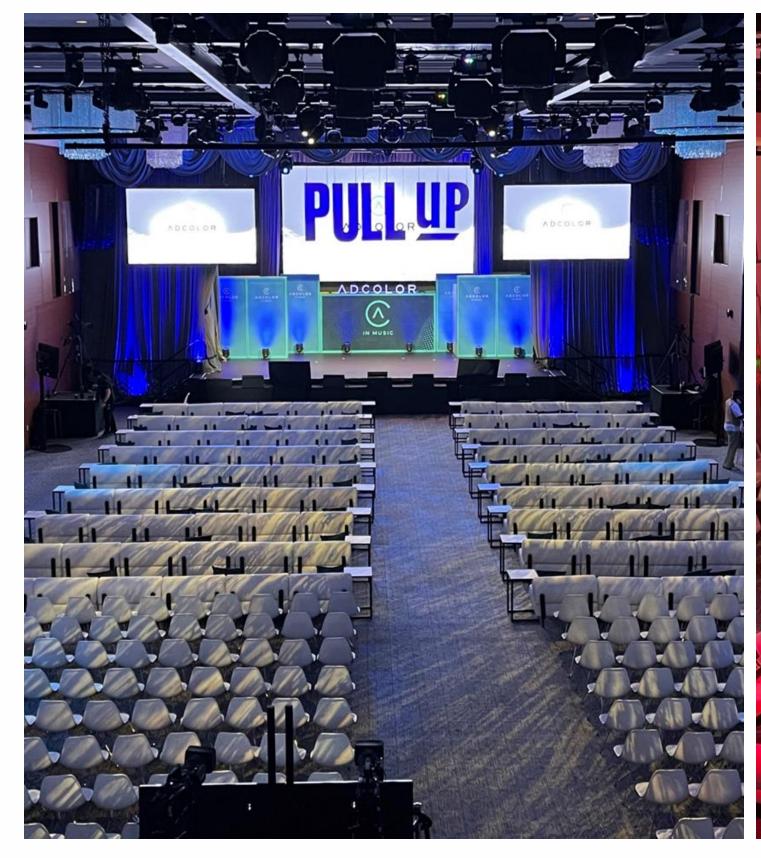

## Power of Transformation

Same pieces can be repurposed for new designs.

## Power of Transformation

Same basics can be repurposed for new designs.

# Power of Transformation

Same items can be repurposed for new designs.