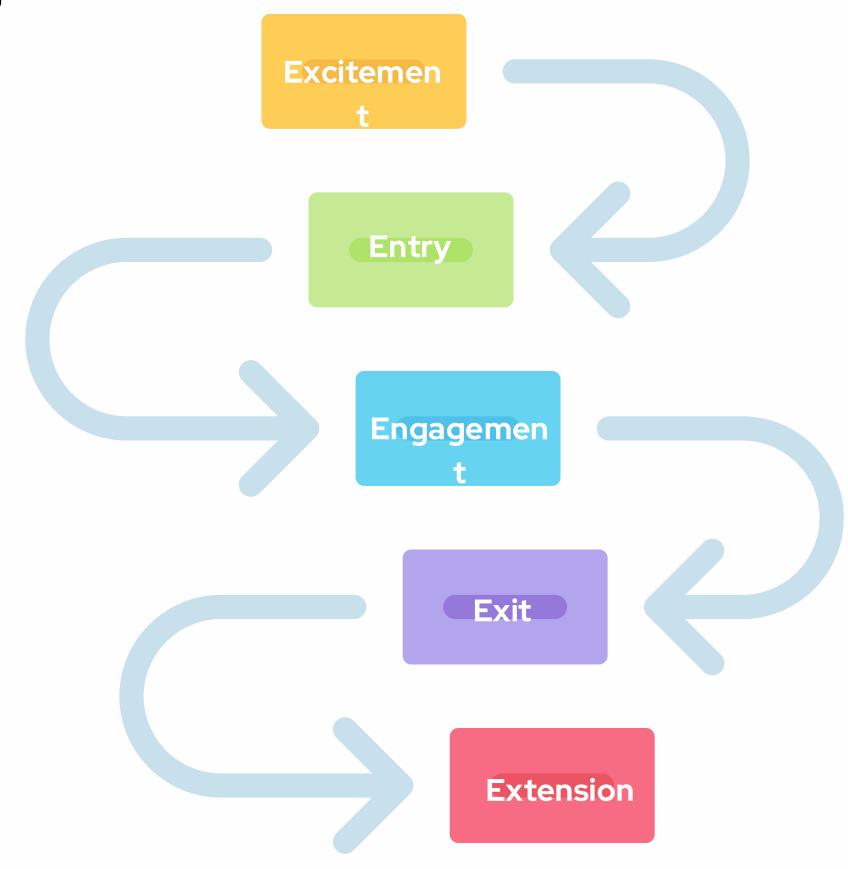

### The 5E Model

Experience Mapping

Awards & Gala - Four Seasons ...

Opening Reception - Electric...

#### Entry Into Event