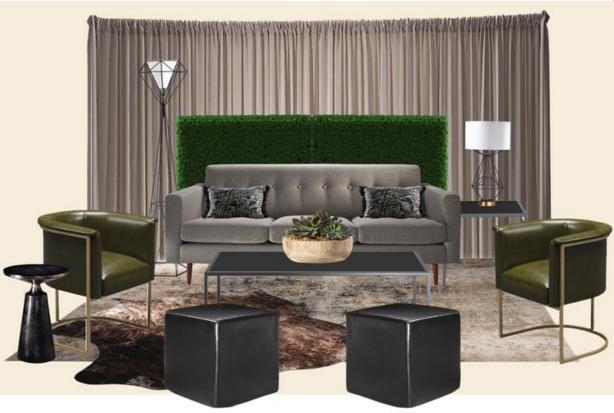

#### Light Neutrals: Beige, Taupe, Oatmeal, Boucle, Cream, Sand, & Ivory

**Pro Tip:** Soothing calm hues can be infused into designs to create a comforting environment for connection, education and engagement. This creates a restful, monochromatic environments

## Power of Transformation

Same pieces can be repurposed for new designs.