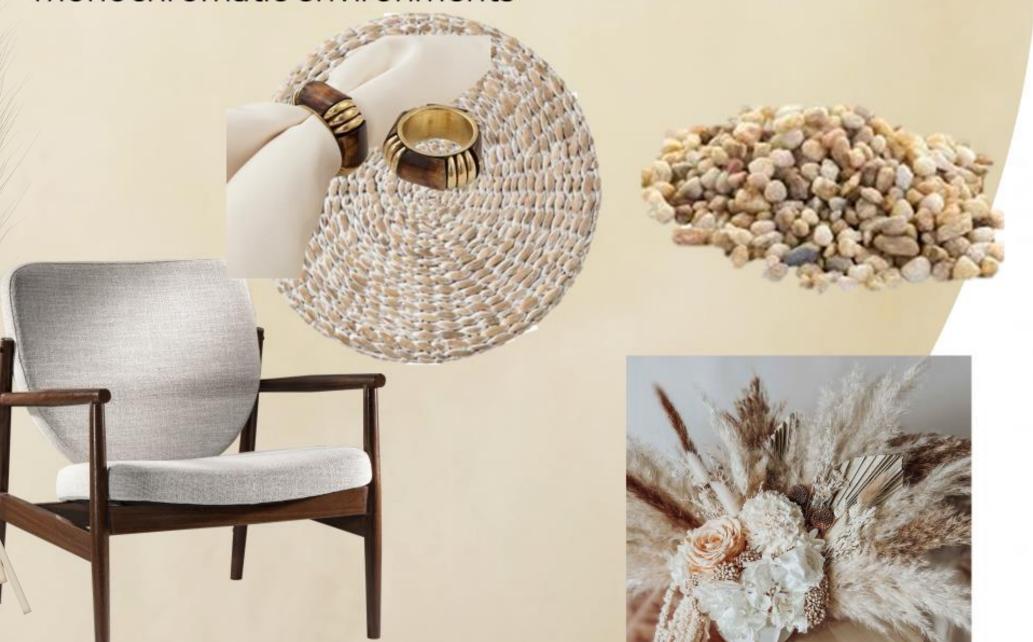

#### Light Neutrals: Beige, Taupe, Oatmeal, Boucle, Cream, Sand, & Ivory

**Pro Tip:** Soothing calm hues can be infused into designs to create a comforting environment for connection, education and engagement. This creates a restful, monochromatic environments