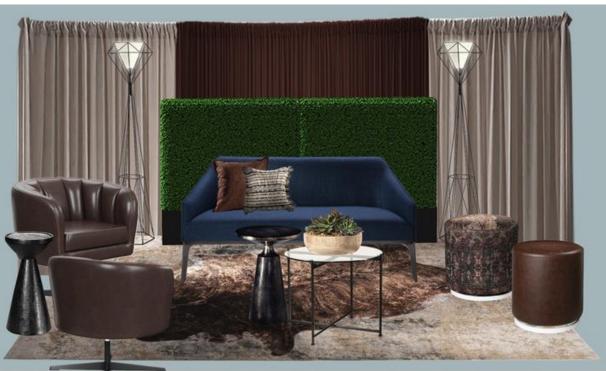

#### Light Neutrals: Beige, Taupe, Oatmeal, Boucle, Cream, Sand, & Ivory

**Pro Tip:** Soothing calm hues can be infused into designs to create a comforting environment for connection, education and engagement. This creates a restful, monochromatic environments

# Power of Transformation

Same items can be repurposed for new designs.