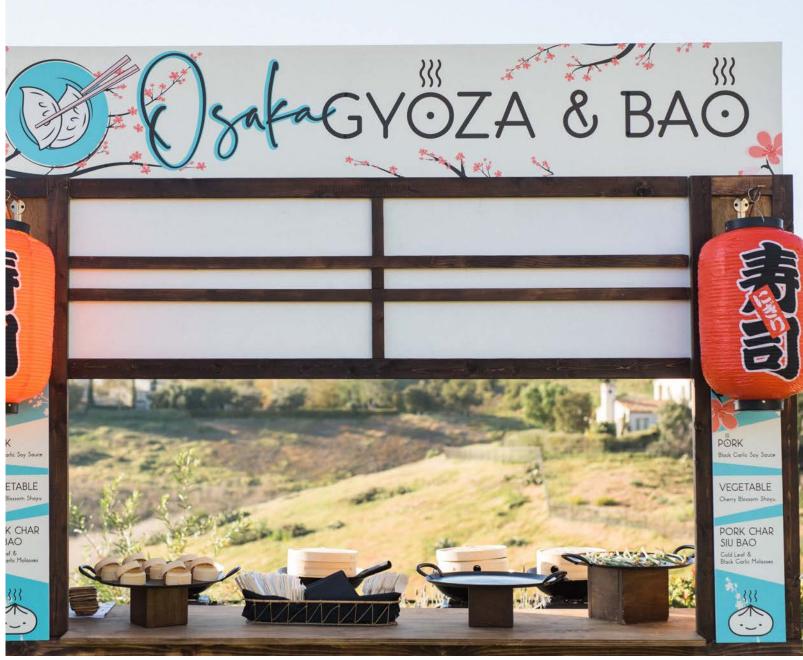

NOW. NEW. NEXT.

Tantalizing Trends Clever Concepts Inspired Interactivity

### TRENDS





#### FROM SOUTHEAST ASIA, WITH LOVE...







### Introducing the Croiffle (thank you, South Korea!)











#### Kernza - eco-conscious grain with sweet, nutty flavor



#### CHARCUTERIE... IT'S STILL A THING













#### GETTING ON BOARD











#### THE PLANT LIFE

Vegan "Carving" Station ARTFUL ARRANGEMENT OF COLORFUL ROASTED AND BAKED

MESQUITTE SMOKEN CAULIFLOWER "STEAK"

ARTFUL ARRANGEMENT OF COLORFUL ROASTED AND BAKE SEASONAL VEGETABLES "CARVED" TO-ORDER AND OFFERED WITH A SELECTION OF SAUCES







### NAKED FIG







### Flexible + vegetarian =

## flexitarian

# THE SWEET LIFE