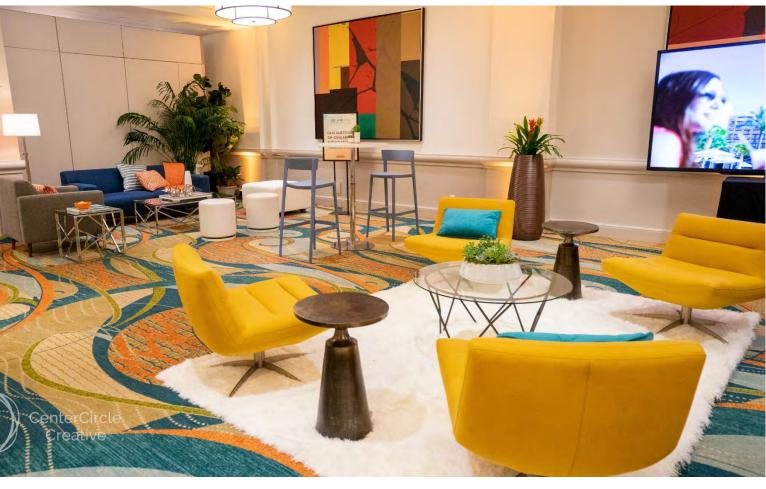

# Design Around TRENDS

- Over the top color
- Color can be used to bring the right energy into the room
- Vibrant monochromatic, color blocking and rainbow inspired designs