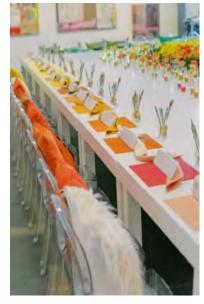

# Design Around TRENDS

- Over the top color
- Color can be used to bring the right energy into the room
- Vibrant monochromatic, color blocking and rainbow inspired designs