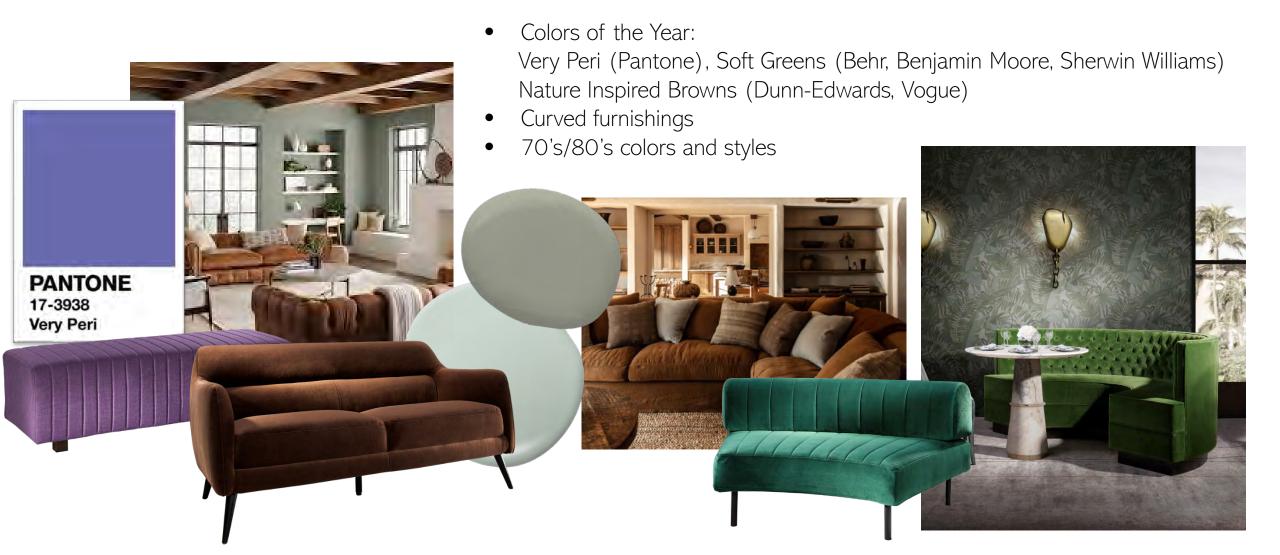

# Design Around TRENDS

- Over the top color
- Color can be used to bring the right energy into the room
- Vibrant monochromatic, color blocking and rainbow inspired designs