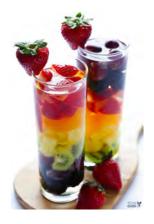

# Design Around TRENDS

- Over the top color
- Color can be used to bring the right energy into the room
- Vibrant monochromatic, color blocking and rainbow inspired designs