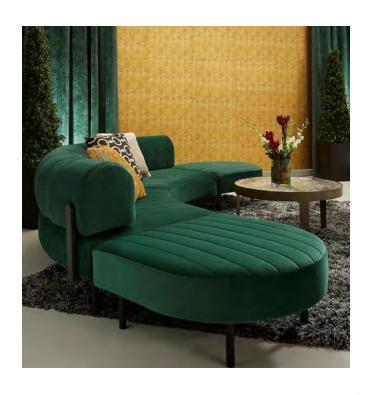

# Design Around TRENDS

- Over the top color
- Color can be used to bring the right energy into the room
- Vibrant monochromatic, color blocking and rainbow inspired designs