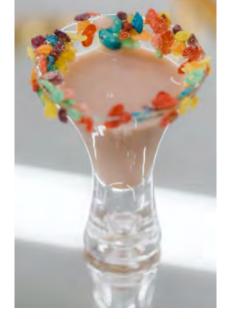

# Design Around TRENDS

- Over the top color
- Color can be used to bring the right energy into the room
- Vibrant monochromatic, color blocking and rainbow inspired designs