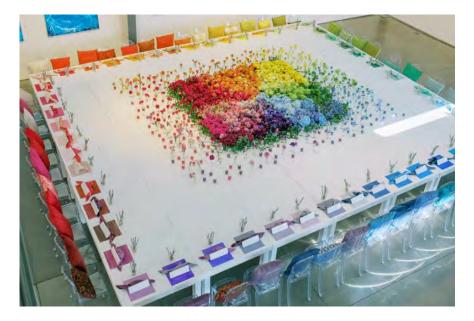

# Design Around TRENDS

- Over the top color
- Color can be used to bring the right energy into the room
- Vibrant monochromatic, color blocking and rainbow inspired designs