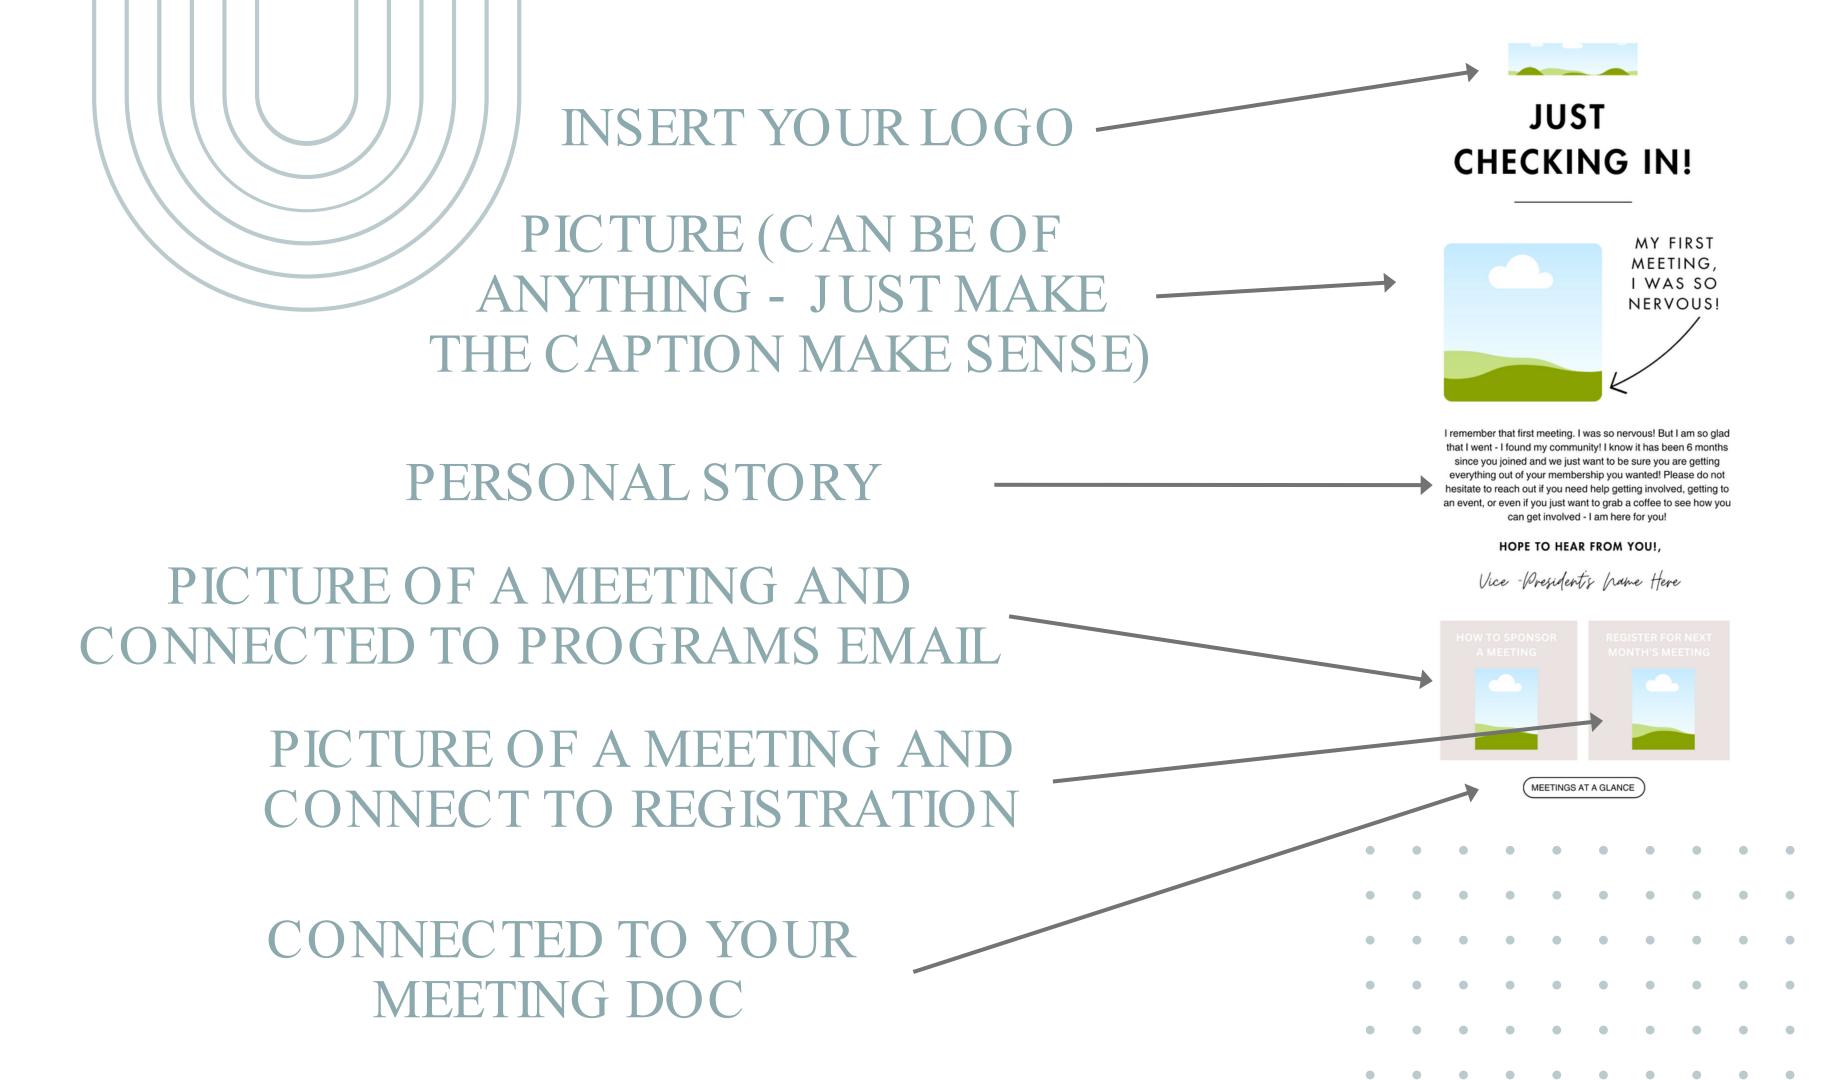

## 6 Months

Goals:

- Register for the next meeting
- Encourage them to get involved by sponsoring
- Plan ahead with list of meetings
- To remind them they are a member!

\*\*From The Vice-President\*\*

## 1 Year

Goals:

- To say Happy One Year!
- Remind them of their benefits
- To make them not feel like a number

\*\*From The President\*\*

# 6 MONTH CHECKIN

06. 1YEAR EMAIL

## INSERT YOUR LOGO

BLURB HERE

PAGES TO NATIONAL

WEBSITE IS ALREADY

CONNECTED

### **HAPPY ONE YEAR!**

Can you believe it has been one year since you have joined? Our hope for every new member is that they have felt welcomed, encouraged, and inspired by our community and educational opportunities. I know that our chapter is stronger because you are in it.

We hope that you stick around for another year and give us the opportunity to once again serve you and connect with you. Maybe this first year you were just testing the waters - but know that you know the water is warm - we want to see you get the absolute most out of your membership. Check out how to get certified, our national conferences, and even the resources to help you grow as a professional. For me, getting certified and attending conference was what kept me coming back year after year. Well, that and the amazing community!

#### HOPE TO SEE YOU AT THE NEXT EVENT,

President's name here