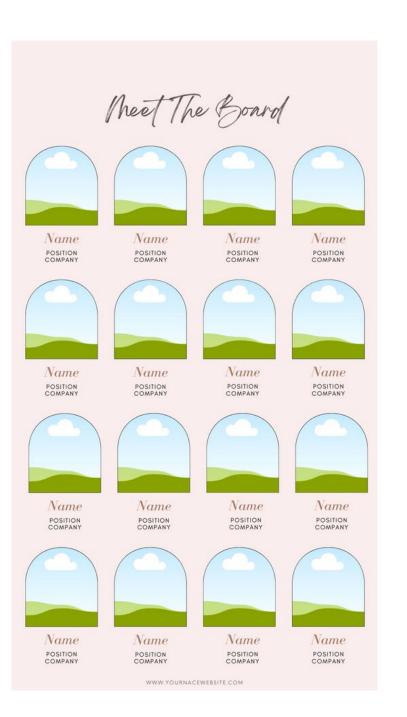

## Meet the Board (or a link)

### Meet the Board

- Add Pictures, Titles and Descriptions. Link emails to their names
- Download as a PDF (NOT PNG)
- Upload into Google Drive or Dropbox

# MEET THE BOARD