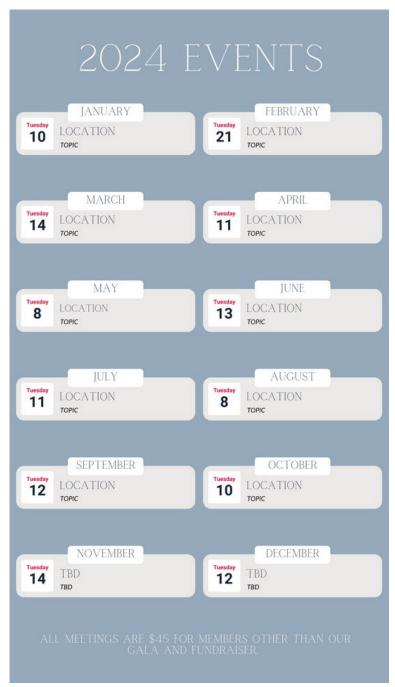

#### AVE 2 AMAZING SPECIAL EVENTS EACH YEAR

OUR GALA: MARCH 19TH

Triangle Award of Excellence Gala where the entire industry (not just NACE members) get dressed up and celebrate all our accomplishments from the year prior. The awards submissions open up in the fall - s

Bites and Pints is one of our member avorite events! It is a competition with local chefs and is some of the most rentive and tasty bites you will ever try. It is always a really fun time