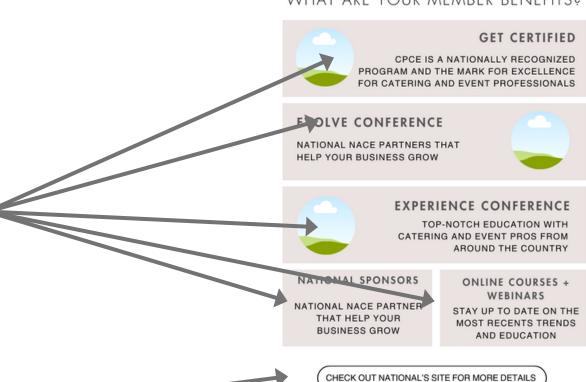

#### WHAT ARE YOUR MEMBER BENEFITS?

#### GET CERTIFIED

CPCE IS A NATIONALLY RECOGNIZED PROGRAM AND THE MARK FOR EXCELLENCE FOR CATERING AND EVENT PROFESSIONALS

#### OLVE CONFERENCE

NATIONAL NACE PARTNERS THAT HELP YOUR BUSINESS GROW

#### EXPERIENCE CONFERENCE

TOP-NOTCH EDUCATION WITH CATERING AND EVENT PROS FROM AROUND THE COUNTRY

#### NATIONAL SPONSORS

NATIONAL NACE PARTNER
THAT HELP YOUR
BUSINESS GROW

# ONLINE COURSES + WEBINARS STAY UP TO DATE ON THE MOST RECENTS TRENDS

AND EDUCATION

CHECK OUT NATIONAL'S SITE FOR MORE DETAILS

05.