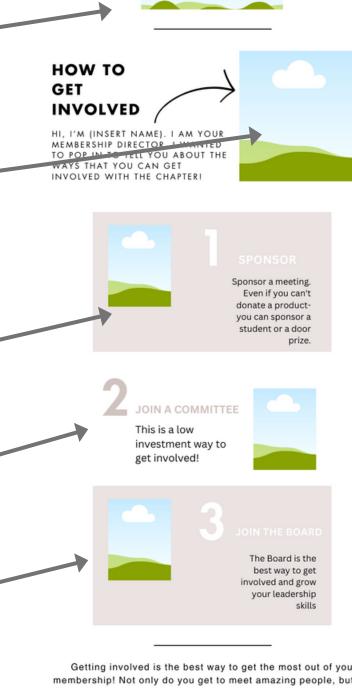

# Involvement

# Goals:

- Get them involved at the chapter level
- \*\*From the Membership
  Director\*\*

# BLURB ABOUT GETTING INVOLVED

Getting involved is the best way to get the most out of your membership! Not only do you get to meet amazing people, but you get a chance to grow your business and hone your skills as a leader in this industry. For me, this is where I started to fall in love with this organization - getting involved! If you have any questions - please don't hesitate to email me- as your membership director - I am here