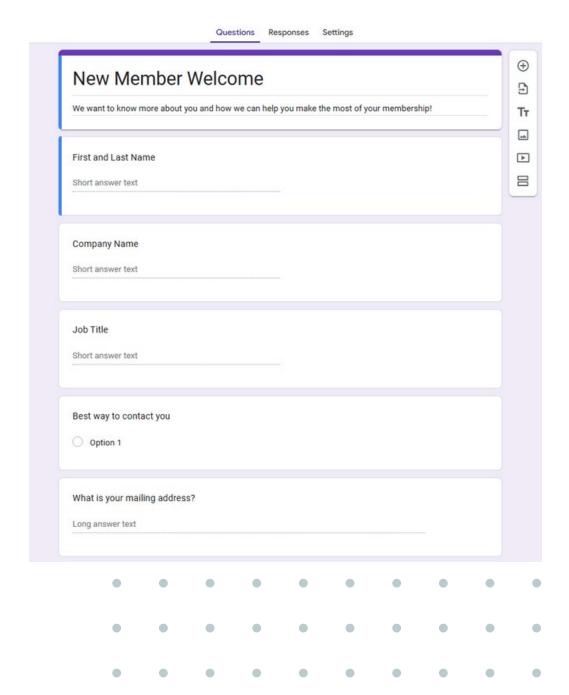

# Member Survey

## Create the Survey

- Make a copy of the example and edit/change questions that your chapter wants
- Get the shareable link for your survey

MEMBER SURVEY