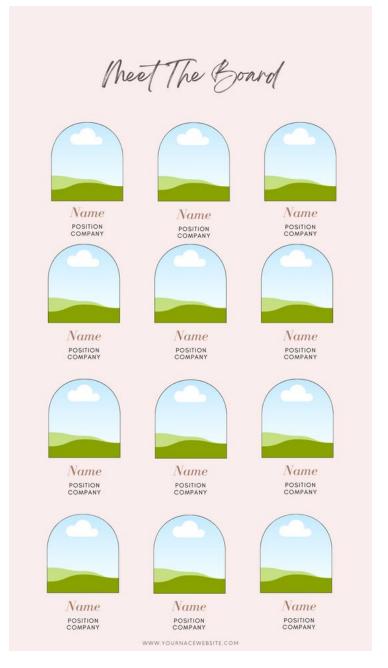

## Meet the Board (or a link)

### Meet the Board

- Add Pictures, Titles and Descriptions. Link emails to their names
- Download as a PDF (NOT PNG)
- Upload into Google Drive or Dropbox

# MEET THE BOARD